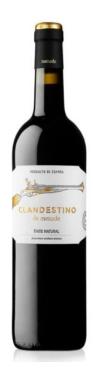

## **CLANDESTINO ORGANIC MENADE**

Color: Intense purple with violet hues.

Nose: Presence of berries - cherries,
blueberries - with spicy notes reminiscent of
black pepper, on a background of clay, talc.

Palate: Intense and deep fruit appearances
with a predominance of red fruits. Balanced,
with soft tannins that make a firm, round
wine with a long, harmonious and fresh
finish.

100% Tempranillo / Organic natural viticulture from pre-phylloxera vineyards over 100 years old, located in the Toro area, planted in glass and of low yield

**Producer** Menade

**Country** Spain

**Region** D.O. Toro

**Grape Variety** Tempranillo

**Organic & Biodynamic** Yes

Vintage 2017

**Alc %** 15%