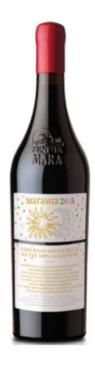

## **MARAMIA 2015 BIODYNAMIC**

Intense ruby red colour, limpid with garnet refections. Bouquet that opens with foral aromas of broom and violet, fruity aromas of raspberry, blackberry and black cherry, to which are added, at closure, surprising nuances of sandalwood and Mediterranean bush accompanied by aromas of the underwood and spicy notes of cinchona, star anise and ginger. Te favour strikes with an embracing softness of freshness and a discreet but evident velvety tannin making it perfectly balanced. Te gustatory picture is complete, the fnal persistent aftertaste closes with delicate balsamic notes that are precursors to its great future potential.

**Producer** Mara Mia

**Country** Italy

**Region** Emilia Romagna

**Grape Variety** Sangiovese

**Organic & Biodynamic** Yes

Barrel 16 Months

Vintage 2015