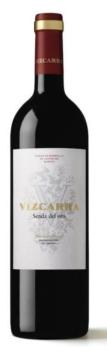

## SENDA DE ORO - RIBERA DEL DUERO - BODEGAS VIZCARRA,

ts deep ruby/purple color is followed by a sumptuous nose of blackberries, new saddle leather, licorice, camphor and crushed rocks. With a superb texture and full-bodied mouthfeel, and built like a skyscraper, this multidimensional Ribera del Duero is already drinking fabulously well.!

eRobertParker.com

| Style                | Medium-Bodied Red |
|----------------------|-------------------|
| Producer             | Vizcarra          |
| Country              | Spain             |
| Region               | Ribera del Duero  |
| Grape Variety        | Tinto Fino        |
| Barrel               | 7 Mounths         |
| Vintage              | 2016              |
| Alcohol Content      | 14%               |
| Food & Wine Matching | Meats             |
| Bottle Format        | 750 ml            |