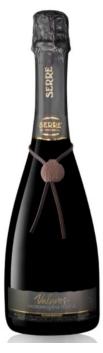

## GRAN CUVÈE VALGRES VALDOBBIADENE DOCG - RIVE DI COMBAI - EXTRA DRY PROSECCO -SERRE

This precious pale straw yellow coloured sparkling Prosecco is made using only the best grapes from the Valgres plots within the vineyard.

View: The fizziness is small-grained and the perlage is delicate and persistent.

Nose: Its aroma is a mix of apple, pear, banana, wisteria and jasmine.

Mouth: Its flavour is velvety, wide, creamy with a vague hint of raisins.

This wine is very good as an aperitif but also at the end of the meal, especially with dry sweets.

| Producer             | Serre      |
|----------------------|------------|
| Country              | Italy      |
| Region               | Veneto     |
| Grape Variety        | Glera      |
| Vintage              | No Vintage |
| Alcohol Content      | 11%        |
| Food & Wine Matching | Seafood    |