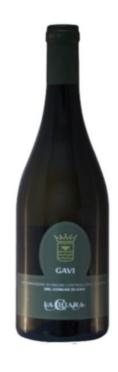

## **GAVI DI GAVI LA CHIARA**

This is the main product of the company, it is an intense straw yellow wine with beautiful golden reflections, bright. The aroma is intense, fragrant and characteristic with pleasant and elegant hints of apricot and very fine citrus Mineral and rusty background. The flavor is warm, salty and harmonious, mineral and juicy.

**Producer** La Chiara

**Country** Italy

**Region** Piemonte

**Grape Variety** Cortese di Gavi

Vintage 2017

**Alc %** 12,5%

**Food & Wine Matching** Fish, Pasta, Starters, White Meats

**Bottle Quantity** 750 ml