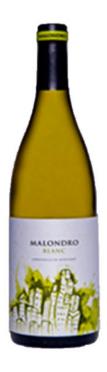

## MALONDRO BLANC - D.O. MONTSANT - MALONDRO CELLER

White wine, with a clean and shiny appearance, slightly golden, given by the skin color of the variety predominant which is the red Grenache.

On the first nose, it is a clean and frank wine with aromas, of medium intensity and high complexity.

On the second nose, fruity and very fresh aromas stand out, where mineral notes combined with exotic fruits such as pineapple and

exotic fruits such as pineapple and peach, accompanied by light floral touches, recalling the profile aromatic balsamic from the Mediterranean.

In the mouth, the entry is quite pleasant, with good structure and a freshness that accompanies the wine in its passage.

on the palate, and which is still present in the aftertaste, where memories of fruit and a slight salty point remain.

## **True Terroir Ltd.**

Unit 7C -West Road London N17 0QT +44 078 4512 9306 info@trueterroir.co.uk orders@trueterroir.co.uk

**Producer** Malondro

**Country** Spain

**Region** D.O. Montsant

**Grape Variety** Garnacha, Macabeo

Barrel 3 Months

Vintage 2015

**Alc %** 13,5%

**Food & Wine Matching** Fish, Rice, Salads, Starters, White Meats

**Bottle Quantity** 750 ml