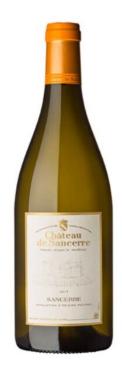

## SANCERRE BLANC - CHATEAU DE SANCERRE

Our vineyard is located in several municipalities in the appellation area: Sancerre. The 2018 vintage is marked by a good balance and a lot of accuracy. The alliance of fruitiness on the nose and minerality on the palate gives us the typical and much appreciated characteristics of a Sancerre.

Colour: Bright and limpid pale yellow.
Nose: Elegant with notes of yellow
fruits, pear, vine peach and pineapple.
Mouth: Nice balance between
minerality and roundness. Long
aromatic persistence on a fresh finish.

**Style** Medium Body Balanced White

**Producer** Chateau de Sancerre

**Country** France

**Region** Loire

**Grape Variety** Chardonnay

Vintage 2018

**Alc %** 12.5%

**Food & Wine Matching** Seafood, Starters